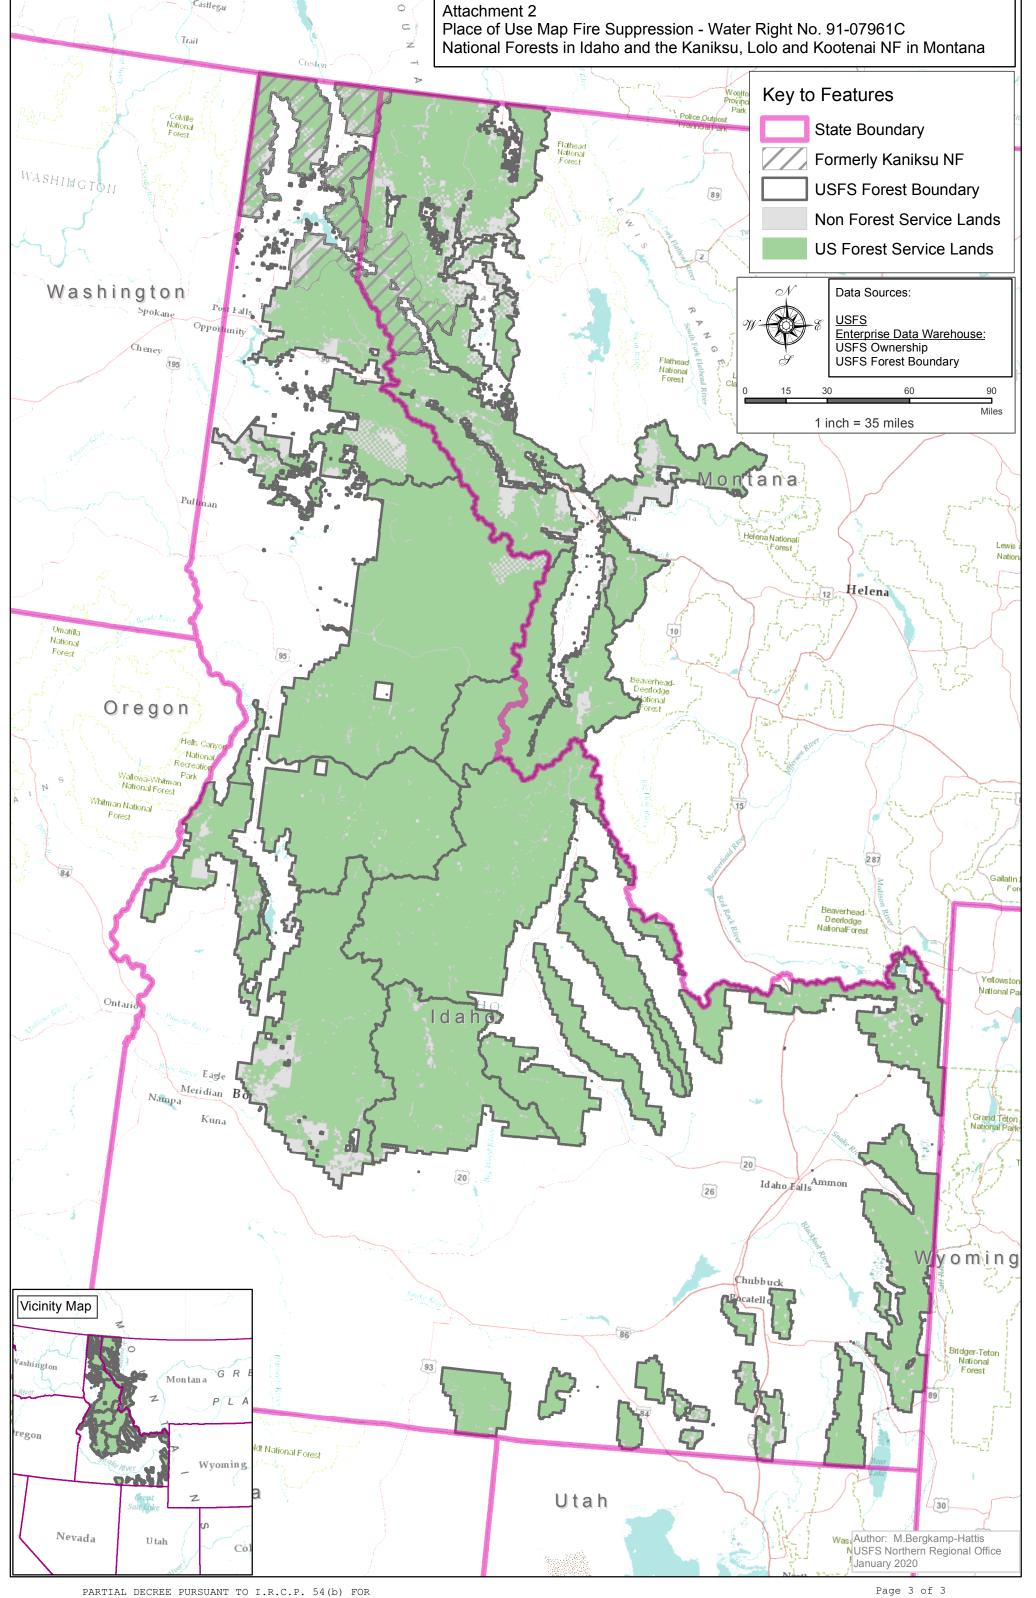

Administrative-Fire Suppression 01/01 - 12/31

PLACE OF USE: National Forests in Idaho and the Kaniksu, Lolo and Kootenai National Forests in

Montana.

See Attachment 2.

OTHER PROVISIONS NECESSARY FOR DEFINITON OR ADMINISTRATION OF THIS WATER RIGHT: